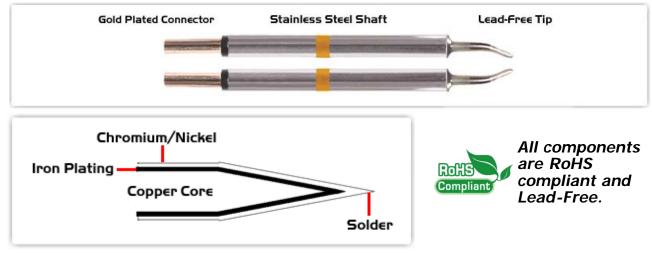

## **Material Composition**

Easy Braid Co. tip cartridges will typically idle within a temperature range of +/-1.1°C. However, there is variation in idle temperature across tip geometries within an individual temperature series. Easy Braid Co. offers a wide variety of tip geometries from 0.25mm fine point tip to 5mm chisel. The length and geometry of a tip will have an influence on the tip idle temperature. To accurately measure idle temperature it will depend greatly on the measurement method, technique and equipment used. Two different methods or the use of alternative equipment will produce different test results.