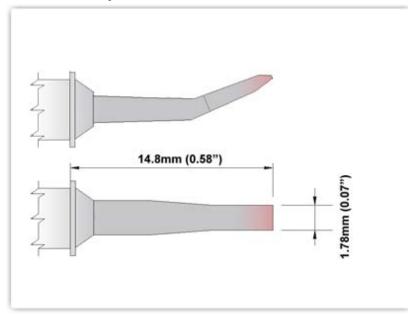

## ET70TZ018

Tweezers Cartridge Pair - Long Reach Chisel 60° 1.78mm (0.07")

Tip Style: Tweezers
Tip Width: 1.78mm (0.07")
Tip Length: 14.80mm (0.58")

700 Type Cartridge<sup>1</sup>: 350°C - 398°C

RoHS Compliant<sup>2</sup> / Lead Free: YES