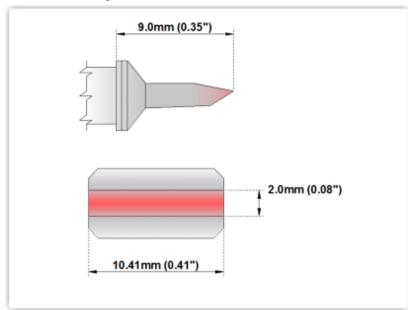

## ET70TZ100

Tweezers Cartridge Pair - Blade Tip 10.41mm (0.41")

Tip Style: Tweezers

Tip Width: 10.41mm (0.41")
Tip Length: 9.00mm (0.35")

700 Type Cartridge<sup>1</sup>: 350°C - 398°C

RoHS Compliant<sup>2</sup> / Lead Free: YES