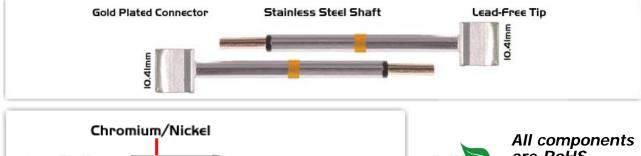

## ET70TZ100

Tweezers Cartridge Pair - Blade Tip 10.41mm (0.41")

Tip Style: Tweezers

Tip Width: 10.41mm (0.41")
Tip Length: 9.00mm (0.35")

700 Type Cartridge<sup>1</sup>: 350°C - 398°C

RoHS Compliant<sup>2</sup> / Lead Free: YES

For Use With: EB-5000S-1, EB-5000S-2