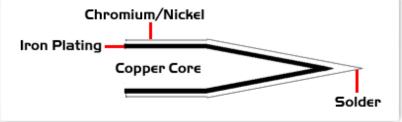

## **Material Composition**

Easy Braid Co. tip cartridges will typically idle within a temperature range of +/-1.1°C. However, there is variation in idle temperature across tip geometries within an individual temperature series. Easy Braid Co. offers a wide variety of tip geometries from 0.25mm fine point tip to 5mm chisel. The length and geometry of a tip will have an influence on the tip idle temperature. To accurately measure idle temperature it will depend greatly on the measurement method, technique and equipment used. Two different methods or the use of alternative equipment will produce different test results.