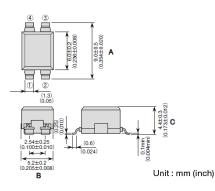

#### External Dimensions

| Dimension A | $9.0\pm0.5$ mm           |
|-------------|--------------------------|
| Dimension B | $5.2 \pm 0.2 \text{ mm}$ |
| Dimension C | 4.4 ±0.3 mm              |

The data is reference only. Electrical characteristics vary depending on environment or measurement condition. TAIYO YUDEN reserves the right to make change to the Date at any time without notice. Before making final selection, please check product specification.