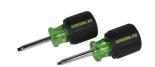

## DRIVER SET, SQUARE TIP, 2 PC

2-Piece Square-Recess Tip Stubby Driver Set, Contains - #1 And #2

Cat No: 0353-02C

UPC No: 783310892229

## Description

· Precision tip for accurate fastener fit

- · Handle marked and color coded for easy identification ofscrewdriver size and type
- Heavy-duty construction for longer life
- High-grade, rust resistant, Chrome-plated finish
- · Soft, cushioned grip for extra comfort and torque
- Exceeds ASME/ANSI specifications
- · Lifetime Limited Warranty

## **Specifications**

• Blade Finish: Chrome-Plated Shank

Contains: #1 And #2

Handle Type : Soft, Cushioned Grip

Number Of Pieces: 2
Overall Length: 3.000 IN
Standard: ASME/ANSI
Tip Type: Square Recess

Type : Stubby