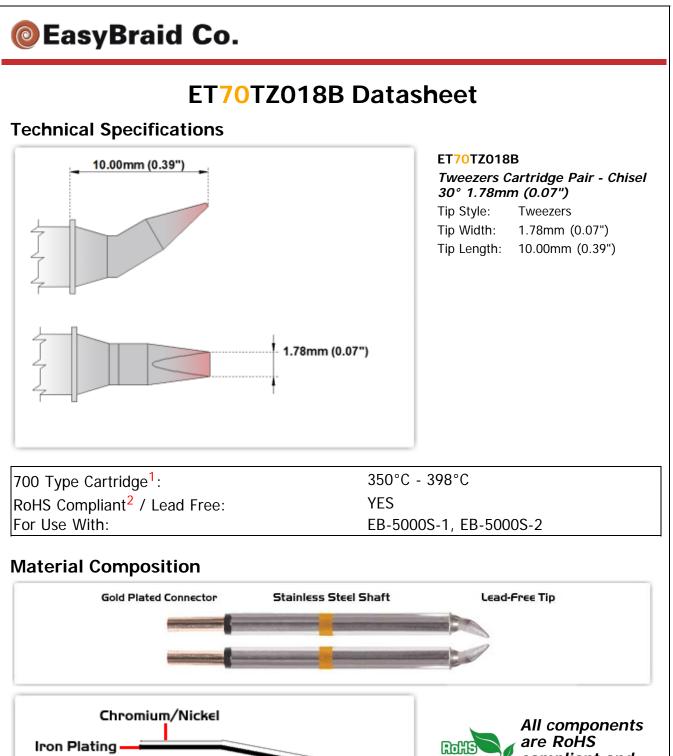

compliant and Lead-Free.

Compliant

1 Easy Braid Co. tip cartridges will typically idle within a temperature range of +/-1.1°C. However, there is variation in idle temperature across tip geometries within an individual temperature series. Easy Braid Co. offers a wide variety of tip geometries from 0.25mm fine point tip to 5mm chisel. The length and geometry of a tip will have an influence on the tip idle temperature. To accurately measure idle temperature it will depend greatly on the measurement method, technique and equipment used. Two different methods or the use of alternative equipment will produce different test results.

Solder

2 Please refer to <u>http://www.rohs.gov.uk</u> for details on RoHS Compliance.

Copper Core

Copyright © 2010-2014 Easy Braid Co. All Rights Reserved