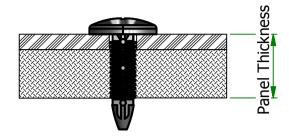

## UNCONTROLLED

| Item   | Threaded Hole | Non-Threaded Hole | Min. Panel Thickness |
|--------|---------------|-------------------|----------------------|
| BPFR-1 | M8            | 7                 | 6                    |