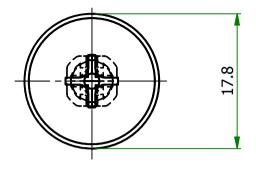

## UNCONTROLLED

| Item   | Threaded Hole | Non-Threaded Hole | Min. Panel Thickness |
|--------|---------------|-------------------|----------------------|
| BPFR-1 | M8            | 7                 | 6                    |