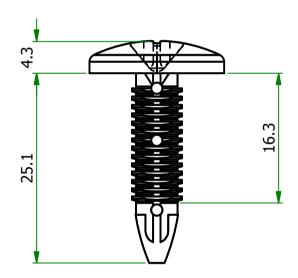

## UNCONTROLLED

| Item   | Threaded Hole | Non-Threaded Hole | Min. Panel Thickness |
|--------|---------------|-------------------|----------------------|
| BPFR-1 | M8            | 7                 | 6                    |

2:1

MATERIAL BLACK NYLON

BPFR-1

REMOVABLE BARBED FASTENERS

DWG.No.

**SRBPFR** 

ISSUE No.

1